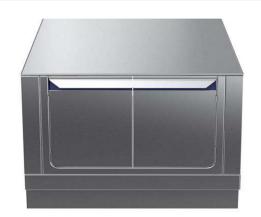

Modular Cooking Range Line thermaline 90 - 800 mm Passthrough base, 4 doors, GN conform, 2 Sides (H2) - H=450

| ITEM #   |
|----------|
| MODEL :: |
| MODEL #  |
| NAME #   |
| CIC "    |
| SIS #    |
| AIA #    |
|          |

589201 (MC2FCCHOOO)

Passthrough Base, with 4 doors, two-side operated, GN - H2

#### Item No.

800 mm wide passthrough base compartment with 4 doors, to store pots, pans, sheet pans, etc. with hygienic design and round edges. Unit constructed according to DIN 18860\_2 with 70 mm recessed plinth. Internal frame for heavy duty sturdiness in stainless steel. Flat surface construction, easily cleanable. Open storage space in the base accepts GN 1/1 containers.

IPX5 water resistant certification.

Configuration: Two-side operated freestanding base, hygienic class H2