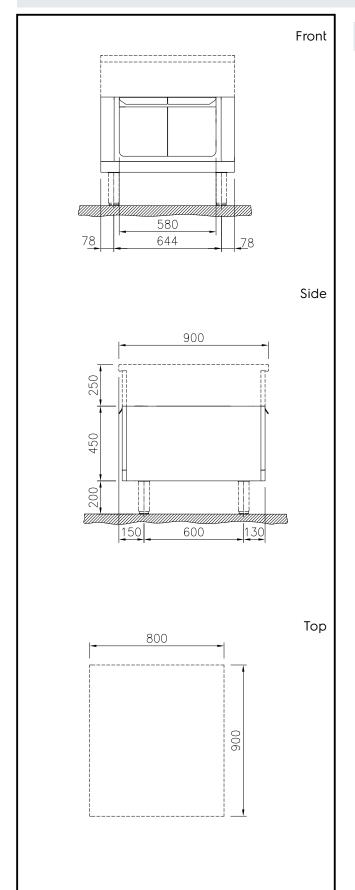

### **Key Information:**

| 800 mm          |
|-----------------|
| 900 mm          |
| 450 mm          |
| 580 mm          |
| 330 mm          |
| 810 mm<br>34 kg |
|                 |